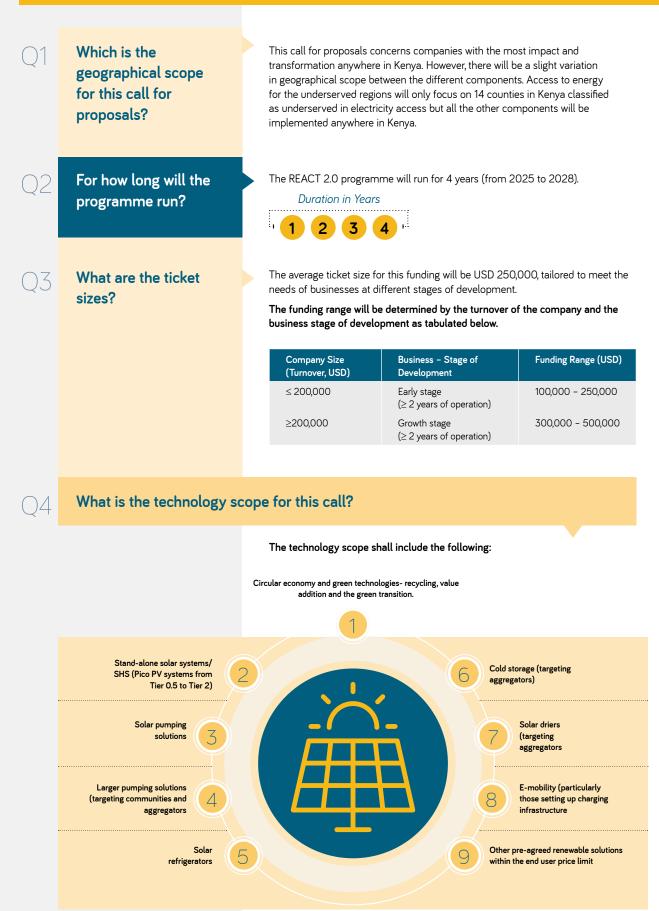

Renewable Energy and Climate Technologies (REACT) Kenya

**FREQUENTLY ASKED QUESTIONS** 





## Frequently Asked Questions



## Frequently Asked Questions

| Q5 | Will the applicants be<br>expected to contribute<br>financially and are<br>there other forms of<br>financial contribution<br>recognized by the<br>programme. | Yes, a 40% fund contribution will be required for the programme. AECF recognizes<br>two types of financial contribution i.e. cash and in kind.<br>Cash can be cash in bank or Where at least one party (e.g. financial institution,<br>venture capital firm, impact investor, incubator / accelerator, mobile operator,<br>foundation or the founder/other shareholders) agrees to provide funding to the<br>applicant. A signed MoU or contract, a bank statement and letter confirming<br>the total amount disbursed or to be disbursed by the other party will be .the<br>acceptable .<br>In Kind will include any sig